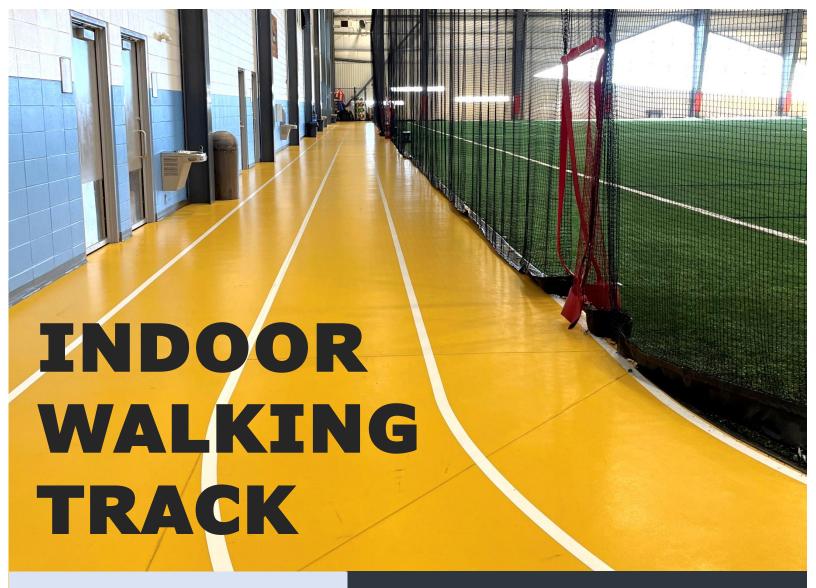

## Track Rates & Hours

Open Daily - 8:30AM-8:30PM (closed stat holidays)

Adults (18+) - \$3.00

Students (13-17 years) - \$3.00

Children (3-12 years) & Seniors (60+) - \$1.50

- The walking track is a 240m, 3-lane track located on the main floor of the Crosslink County Sportsplex.
- Strollers, walking aids, and wheelchairs are permitted on the track, please ensure wheels are clean prior to accessing the track.
- Tournaments and special events may result in the occasional track closure. Track closures will be posted to our Facebook page.